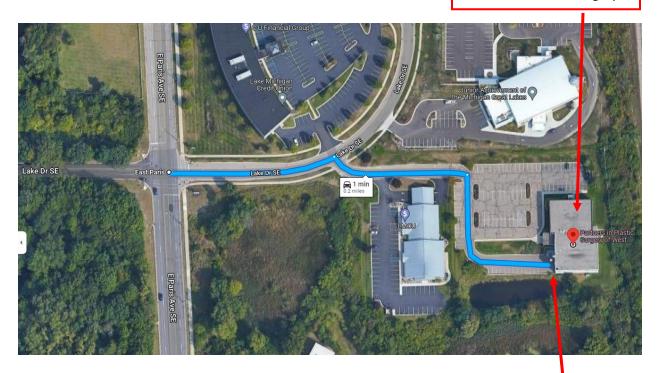

## PARKING INSTRUCTIONS FOR SURGERY PATIENTS

Partners in Plastic Surgery

Enter parking ramp underneath building

Our surgical suite is located on the lower level of our office building at 4070 Lake Drive SE, Grand Rapids, MI. When you come into our driveway, continue south until you reach the drive that leads under the building. There are two parking spaces marked "Partners in Plastic Surgery Patients" on either side of the glass entry door. You may park there. The building doors unlock at 6:30 am. When you enter the building, the waiting area for the surgical suite is the second door on your right. Please have a seat in the waiting area. One of our staff will come out to bring you back. The phone number to the surgical suite is (616) 719-4567.