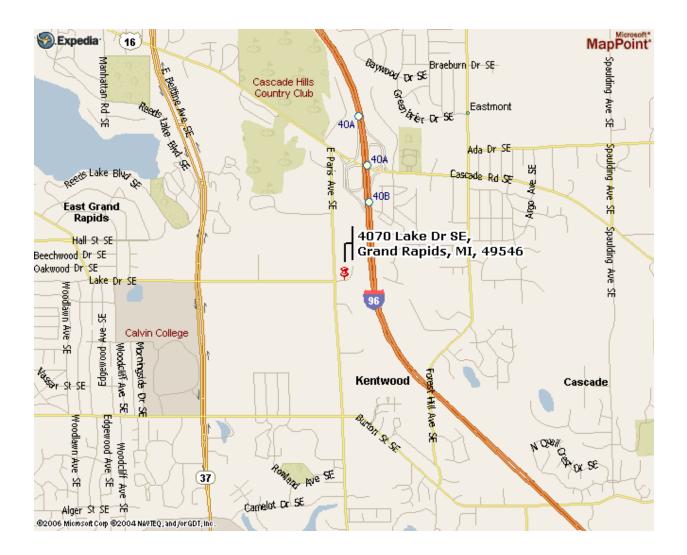

# **DIRECTIONS TO OUR OFFICE**

We are located in the East/South corner of East Paris and Lake Drive. We are the first drive on the right past the intersection and the large white address numbers are located at the top of our red brick building located behind Lake Michigan Credit Union. Our office is on the second floor.

## Directions from the NORTH (Big Rapids)

- Take 131 SOUTH towards GRAND RAPIDS
- Take either 96 EAST (around town) or 196 EAST (through town) towards LANSING
- Take the CASCADE ROAD exit (exit #40).
- Turn LEFT at next light onto EAST PARIS.
- Turn LEFT at 2nd light onto LAKE DRIVE.
- Take FIRST DRIVE on the RIGHT.
- We are in the building behind Lake Michigan Credit Union.

## Directions from the EAST (Lansing)

- Take 96 WEST towards GRAND RAPIDS.
- Take the CASCADE ROAD exit (exit #40).
- Turn LEFT at 2nd light onto EAST PARIS.
- Turn LEFT at 2nd light onto LAKE DRIVE.
- Take FIRST DRIVE on the RIGHT.
- We are in the building behind Lake Michigan Credit Union.

## Directions from the SOUTH (Kalamazoo)

- Take 131 NORTH to GRAND RAPIDS.
- Take 196 EAST (through town) towards LANSING
- Take the CASCADE ROAD exit (exit #40)
- Turn LEFT at next light onto EAST PARIS.
- Turn LEFT at 2nd light onto LAKE DRIVE.
- Take FIRST DRIVE on the RIGHT.
- We are in the building behind Lake Michigan Credit Union.

## Directions from the WEST (the shore of Lake Michigan)

- Take either 196 EAST (through town) or 96 EAST (around town) towards LANSING
- Take the CASCADE ROAD exit (exit #40)
- Turn LEFT at next light onto EAST PARIS.
- Turn LEFT at 2nd light onto LAKE DRIVE.
- Take FIRST DRIVE on the RIGHT.
- We are in the building behind Lake Michigan Credit Union.

| Office Address: | Partners in Plastic Surgery |
|-----------------|-----------------------------|
|                 | 4070 Lake Drive, Suite 202  |
|                 | Grand Rapids, MI 49546      |
|                 | (616) 464-4420              |